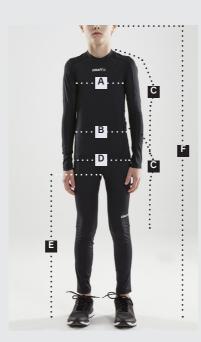

## How to measure yourself

MEN WOMEN **JUNIOR** 

### A. CHEST

Wrap a tape measure evenly around the fullest part around the chest under your arms.

#### B. WAIST

Wrap a measure tape around your natural waistline.

Standing with your feet together, measure around the fullest part of your hips.

| MEN        |    |    |     |     |     |     |     |     |
|------------|----|----|-----|-----|-----|-----|-----|-----|
| SIZE       | xs | S  | M   | L   | XL  | XXL | 3XL | 4XL |
| Chest (cm) | 87 | 93 | 99  | 105 | 111 | 119 | 127 | 135 |
| Waist (cm) | 75 | 81 | 87  | 93  | 99  | 107 | 115 | 123 |
| Seat (cm)  | 89 | 95 | 101 | 107 | 113 | 121 | 129 | 137 |

|           | JUNIOR     |                |                 |                  |                   |                   |                     |                     |                     |
|-----------|------------|----------------|-----------------|------------------|-------------------|-------------------|---------------------|---------------------|---------------------|
|           | SIZE       | 74/80<br>-1 år | 86/92<br>1-2 år | 98/104<br>2-4 år | 110/116<br>4-6 år | 122/128<br>6-8 år | 134/140<br>8 -10 år | 146/152<br>10-12 år | 158/164<br>12-14 år |
| Shirt - A | Chest (cm) | 51             | 54              | 56               | 58                | 64                | 70                  | 76                  | 82                  |
| Shirt - B | Waist (cm) | 49             | 51              | 53               | 55                | 58                | 62                  | 65                  | 69                  |
| Short - D | Seat (cm)  | 51             | 55              | 59               | 63                | 69                | 75                  | 81                  | 87                  |