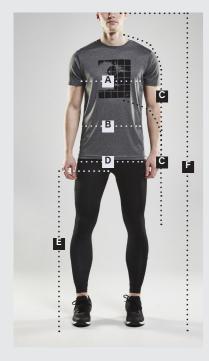

## How to measure yourself

MEN WOMEN **JUNIOR** 

### A. CHEST

Wrap a tape measure evenly around the fullest part around the chest under your arms.

#### B. WAIST

Wrap a measure tape around your natural waistline.

Standing with your feet together, measure around the fullest part of your hips.

| MEN        |    |    |     |     |     |     |     |     |
|------------|----|----|-----|-----|-----|-----|-----|-----|
| SIZE       | xs | S  | M   | L   | XL  | XXL | 3XL | 4XL |
| Chest (cm) | 87 | 93 | 99  | 105 | 111 | 119 | 127 | 135 |
| Waist (cm) | 75 | 81 | 87  | 93  | 99  | 107 | 115 | 123 |
| Seat (cm)  | 89 | 95 | 101 | 107 | 113 | 121 | 129 | 137 |

Shirit - A

Shirt - B

Short - D

Shirt - A Shirt - B

| WOMEN      |    |    |    |     |     |     |     |     |
|------------|----|----|----|-----|-----|-----|-----|-----|
| SIZE       | XS | S  | М  | L   | XL  | XXL | 3XL | 4XL |
| Chest (cm) | 82 | 88 | 94 | 100 | 106 | 114 | 122 | 130 |
| Waist (cm) | 64 | 70 | 76 | 82  | 88  | 96  | 104 | 112 |