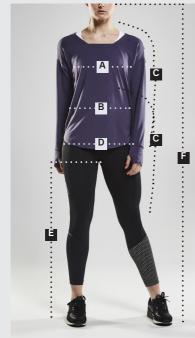

## How to measure yourself

MEN WOMEN **JUNIOR** 

### A. CHEST

Wrap a tape measure evenly around the fullest part around the chest under your arms.

#### B. WAIST

Wrap a measure tape around your natural waistline.

Standing with your feet together, measure around the fullest part of your hips.

| MEN        |    |    |     |     |     |     |     |     |
|------------|----|----|-----|-----|-----|-----|-----|-----|
| SIZE       | xs | S  | M   | L   | XL  | XXL | 3XL | 4XL |
| Chest (cm) | 87 | 93 | 99  | 105 | 111 | 119 | 127 | 135 |
| Waist (cm) | 75 | 81 | 87  | 93  | 99  | 107 | 115 | 123 |
| Seat (cm)  | 89 | 95 | 101 | 107 | 113 | 121 | 129 | 137 |

Shirit - A

Shirt - B

Short - D

Shirt - A Shirt - B

| WOMEN      |    |    |    |     |     |     |     |     |
|------------|----|----|----|-----|-----|-----|-----|-----|
| SIZE       | XS | S  | М  | L   | XL  | XXL | 3XL | 4XL |
| Chest (cm) | 82 | 88 | 94 | 100 | 106 | 114 | 122 | 130 |
| Waist (cm) | 64 | 70 | 76 | 82  | 88  | 96  | 104 | 112 |